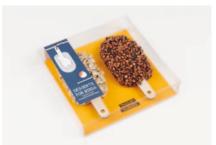

## DESSERTS FOR BIRDS

- Single -

Double Delicious | 17,5 x 9,5 x 3 cm

Crunch Crunchy | 17,5 x 9,5 x 3 cm

Classic Black | 17,5 x 9,5 x 3 cm

DESSERTS FOR BIRDS - Double -

Mixed Temptation | 15 x 15 x 3 cm

Indian Summer | 15 x 15 x 3 cm