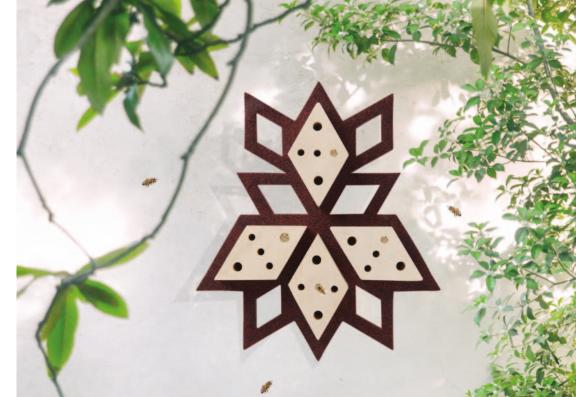

## THE BUSY BEE HOTEL

Can you hear the buzz of spring? With The Busy Bee Hotel, you can!

The Busy Bee Hotel is an insect hotel designed for the wild bee. Its elegant appearance makes it suitable for every garden, patio or balcony. The combination of recycled felt and maple wood gives it a warm welcome for the bees.

## Specifications:

- available in 5 different colors
- Size 24,8 x 21,4 cm
- Lovely packaging
- Made with European wood

THE BUSY BEE HOTEL - Colours -

## Midnight Blue |24,8 x 21,4 cm Green Blue | 24,8 x 21,4 cm

Warm Red | 24,8 x 21,4 cm

Soft Pink | 24,8 x 21,4 cm