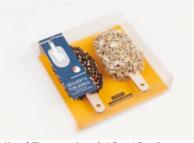

## DESSERTS FOR BIRDS

- Single -

Double Delicious | 17,5 x 9,5 x 3 cm

Crunch Crunchy | 17,5 x 9,5 x 3 cm

Classic Black | 17,5 x 9,5 x 3 cm

DESSERTS FOR BIRDS - Double -

Mixed Temptation | 15 x 15 x 3 cm

Indian Summer | 15 x 15 x 3 cm