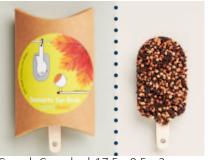

## DESSERTS FOR BIRDS

- Single -

Double Delicious | 17,5 x 9,5 x 3 cm

Crunch Crunchy | 17,5 x 9,5 x 3 cm

Classic Black | 17,5 x 9,5 x 3 cm

DESSERTS FOR BIRDS - Double -

Mixed Temptation | 15 x 15 x 3 cm

Indian Summer | 15 x 15 x 3 cm