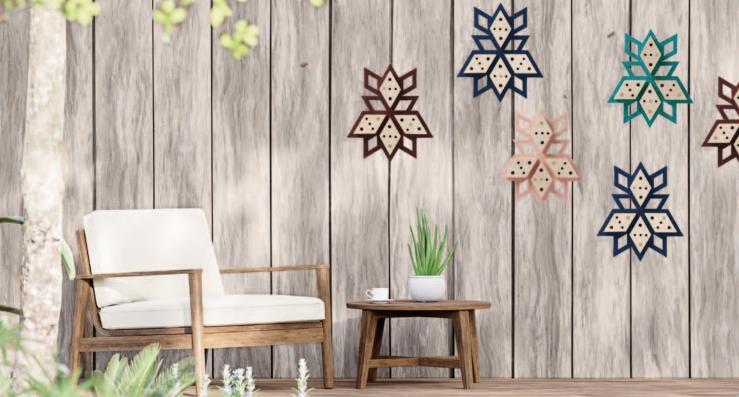

## THE BUSY BEE HOTEL

Can you hear the buzz of spring? With The Busy Bee Hotel, you can!

The Busy Bee Hotel is an insect hotel designed for the wild bee. Its elegant appearance makes it suitable for every garden, patio or balcony. The combination of recycled felt and maple wood gives it a warm welcome for the bees.

## Specifications:

- available in 5 different colors
- Size 24,8 x 21,4 cm
- Lovely packaging
- Made with European wood

THE BUSY BEE HOTEL - Colours -

## Midnight Blue |24,8 x 21,4 cm Green Blue | 24,8 x 21,4 cm

Warm Red | 24,8 x 21,4 cm

Soft Pink | 24,8 x 21,4 cm