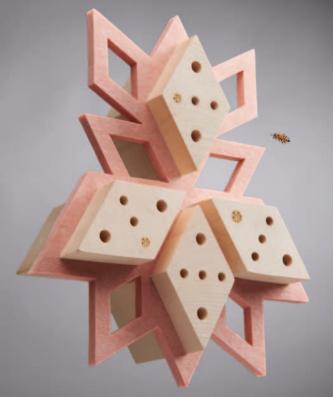

## THE BUSY BEE HOTEL

Can you hear the buzz of spring? With The Busy Bee Hotel, you can!

The Busy Bee Hotel is an insect hotel designed for the wild bee. Its elegant appearance makes it suitable for every garden, patio or balcony. The combination of recycled felt and maple wood gives it a warm welcome for the bees.

## Specifications:

- available in 5 different colors
- Size 24,8 x 21,4 cm
- Lovely packaging
- Made with European wood

THE BUSY BEE HOTEL - Colours -