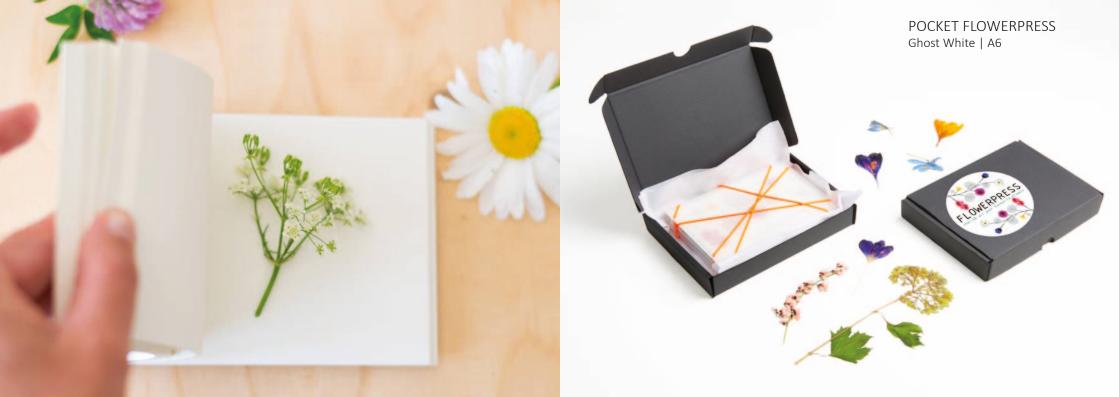

#### FLOWERPRESS AND FLOWERFRAME

The Pocket FlowerPress is a mobile flowerpress that you can bring easily on all your outdoor activities. To pick your most beautiful flower and treasure it for eternity. Lots of fun to discover nature together with your friends, children or grandchildren. Its handy size makes it easy to put it in your jacket, your bag or your pocket. When the flower is dried you can frame it in the Flowerframe.

#### Specifications:

- available in different colors
- in collaboration with sheltered employment
- easy shipping