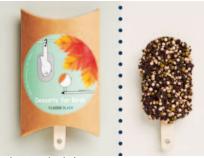

## DESSERTS FOR BIRDS

- Single -

Double Delicious | 17,5 x 9,5 x 3 cm

Crunch Crunchy | 17,5 x 9,5 x 3 cm

Classic Black | 17,5 x 9,5 x 3 cm

DESSERTS FOR BIRDS - Double -

Mixed Temptation | 15 x 15 x 3 cm

Indian Summer | 15 x 15 x 3 cm