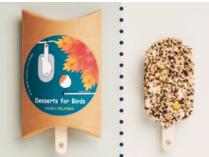

#### DESSERTS FOR BIRDS

Attract more birds into your garden or on your balcony with the original and nutritious Desserts for Birds. Each popsicle is coated with a thick layer of crispy seeds which a lot of garden birds absolutely love. Desserts for Birds is a cheerful present no one can resist!

Desserts for Birds is a 'popsicle' made of different flavours of crispy seeds that garden birds absolutely love. Pure indulgence for all your favourite garden birds. Hang Desserts for Birds on your balcony edge, in a tree or against the wall and enjoy the nature that is surrounding you.

## DESSERTS FOR BIRDS

- Single -

Double Delicious | 17,5 x 9,5 x 3 cm

Crunch Crunchy | 17,5 x 9,5 x 3 cm

Classic Black | 17,5 x 9,5 x 3 cm

DESSERTS FOR BIRDS - Double -

Mixed Temptation | 15 x 15 x 3 cm

Indian Summer | 15 x 15 x 3 cm