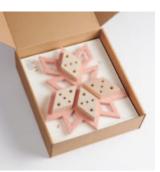

## Specifications:

- available in 5 different colors
- Size 24,8 x 21,4 cm
- Lovely packaging
- Made with European wood

THE BUSY BEE HOTEL - Colours -

## Midnight Blue |24,8 x 21,4 cm Green Blue | 24,8 x 21,4 cm

Warm Red | 24,8 x 21,4 cm

Soft Pink | 24,8 x 21,4 cm