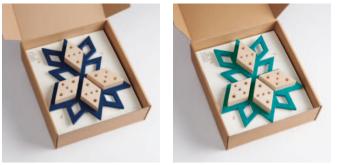

## Specifications:

- available in 5 different colors
- Size 24,8 x 21,4 cm
- Lovely packaging
- Made with European wood

THE BUSY BEE HOTEL - Colours -

## Midnight Blue |24,8 x 21,4 cm Green Blue | 24,8 x 21,4 cm

Warm Red | 24,8 x 21,4 cm

Soft Pink | 24,8 x 21,4 cm