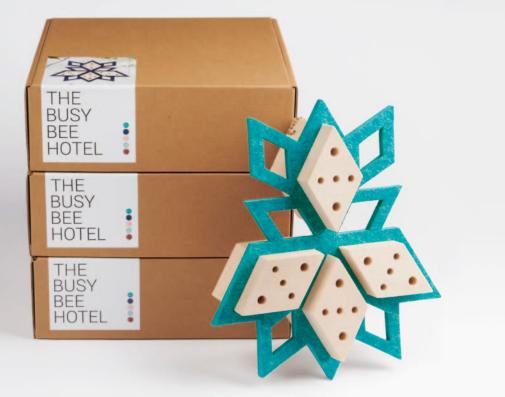

## THE BUSY BEE HOTEL

Can you hear the buzz of spring? With The Busy Bee Hotel, you can!

The Busy Bee Hotel is an insect hotel designed for the wild bee. Its elegant appearance makes it suitable for every garden, patio or balcony. The combination of recycled felt and maple wood gives it a warm welcome for the bees.

## Specifications:

- available in 5 different colors
- Size 24,8 x 21,4 cm
- Lovely packaging
- Made with European wood

THE BUSY BEE HOTEL - Colours -