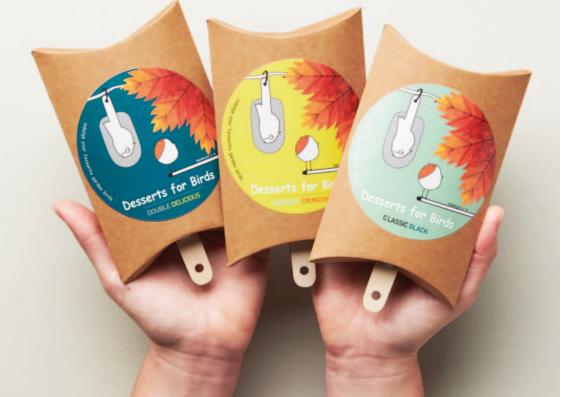

#### DESSERTS FOR BIRDS

Attract more birds into your garden or on your balcony with the original and nutritious Desserts for Birds. Each popsicle is coated with a thick layer of crispy seeds which a lot of garden birds absolutely love. Desserts for Birds is a cheerful present no one can resist!

Desserts for Birds is a 'popsicle' made of different flavours of crispy seeds that garden birds absolutely love. Pure indulgence for all your favourite garden birds. Hang Desserts for Birds on your balcony edge, in a tree or against the wall and enjoy the nature that is surrounding you.

## DESSERTS FOR BIRDS

- Single -

Double Delicious | 17,5 x 9,5 x 3 cm

Crunch Crunchy | 17,5 x 9,5 x 3 cm

Classic Black | 17,5 x 9,5 x 3 cm

DESSERTS FOR BIRDS - Double -

Mixed Temptation | 15 x 15 x 3 cm

Indian Summer | 15 x 15 x 3 cm