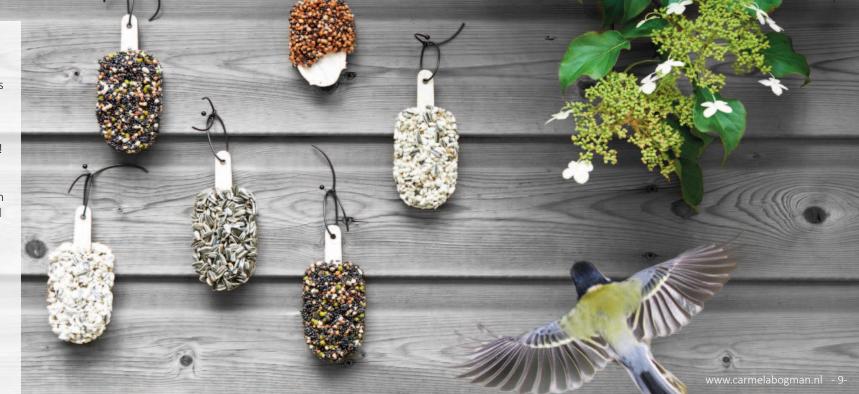

#### DESSERTS FOR BIRDS

Attract more birds into your garden or on your balcony with the original and nutritious Desserts for Birds. Each popsicle is coated with a thick layer of crispy seeds which a lot of garden birds absolutely love. Desserts for Birds is a cheerful present no one can resist!

Desserts for Birds is a 'popsicle' made of different flavours of crispy seeds that garden birds absolutely love. Pure indulgence for all your favourite garden birds. Hang Desserts for Birds on your balcony edge, in a tree or against the wall and enjoy the nature that is surrounding you.

#### Specifications:

- available in different flavours in single and double packaging
- wooden stick in the shape of a bird
- easy shipping