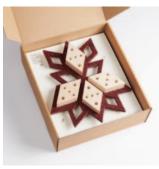

## Specifications:

- available in 5 different colors
- Size 24,8 x 21,4 cm
- Lovely packaging
- Made with European wood

THE BUSY BEE HOTEL - Colours -

## Midnight Blue |24,8 x 21,4 cm Green Blue | 24,8 x 21,4 cm

Warm Red | 24,8 x 21,4 cm

Soft Pink | 24,8 x 21,4 cm