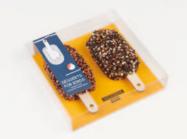

## DESSERTS FOR BIRDS

- Single -

Double Delicious | 17,5 x 9,5 x 3 cm

Crunch Crunchy | 17,5 x 9,5 x 3 cm

Classic Black | 17,5 x 9,5 x 3 cm

DESSERTS FOR BIRDS - Double -

Mixed Temptation | 15 x 15 x 3 cm

Indian Summer | 15 x 15 x 3 cm