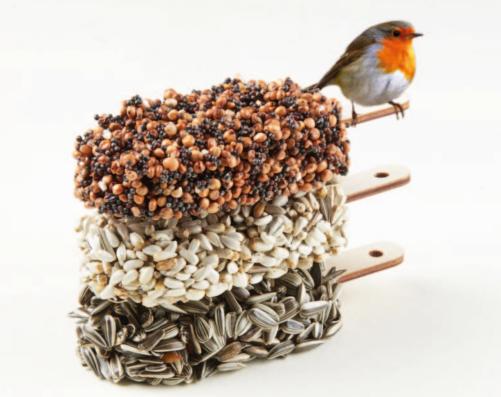

#### DESSERTS FOR BIRDS

Attract more birds into your garden or on your balcony with the original and nutritious Desserts for Birds. Each popsicle is coated with a thick layer of crispy seeds which a lot of garden birds absolutely love. Desserts for Birds is a cheerful present no one can resist!

Desserts for Birds is a 'popsicle' made of different flavours of crispy seeds that garden birds absolutely love. Pure indulgence for all your favourite garden birds. Hang Desserts for Birds on your balcony edge, in a tree or against the wall and enjoy the nature that is surrounding you.

#### Specifications:

- available in different flavours in single and double packaging
- wooden stick in the shape of a bird
- easy shipping